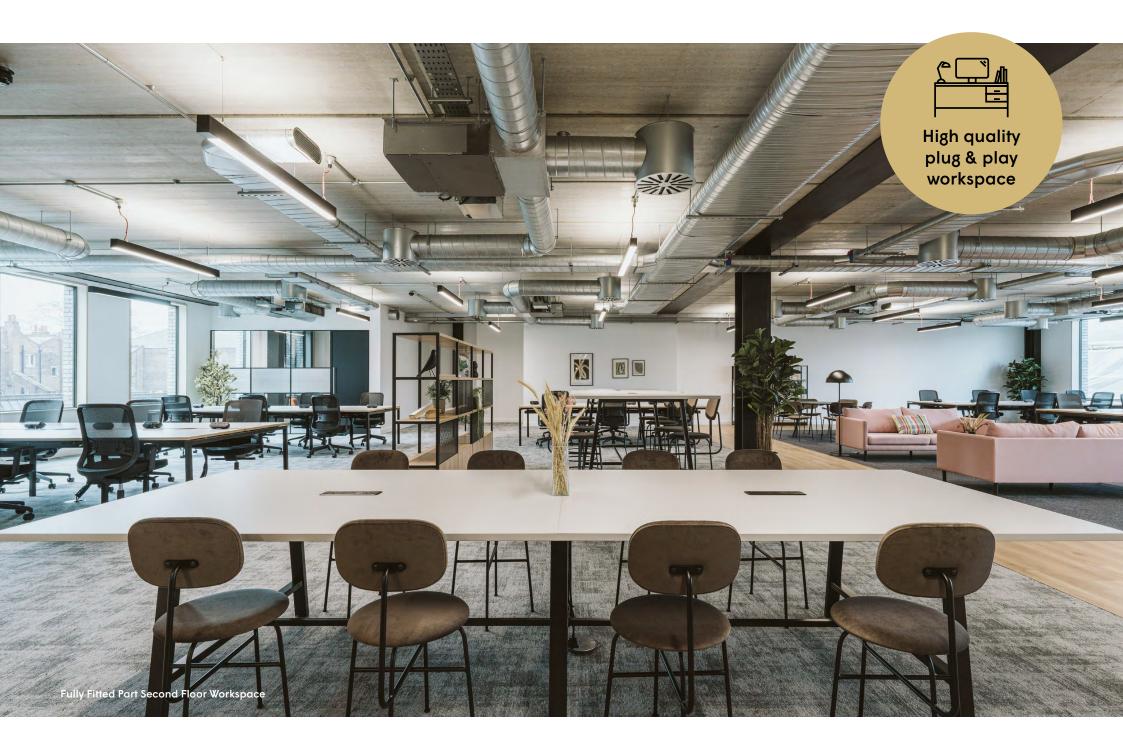

#### This efficient, flexible floor plate is complemented by design details throughout the building providing an inspiring environment.

The 5,581 sq ft Part Second Floor is available in plug & play condition ready for occupation. Furnished to a high standard the workspace includes desks, meeting rooms and breakout areas.

#### Part Second Floor – 5,581 sq ft | 518.5 sq m

White Lion Street

| Workstations           | 50   | 6 person meeting room   | 01 | Lounge area | 01 |
|------------------------|------|-------------------------|----|-------------|----|
| 12 person boardroom    | 01   | Informal meeting room   | 01 | Call pods   | 02 |
| 10 person meeting room | n 01 | Kitchen / breakout area | 01 | Reception   | 01 |