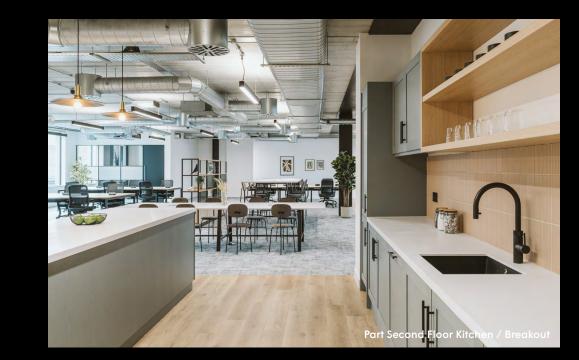

#### This efficient, flexible floor plate is complemented by design details throughout the building providing an inspiring environment.

The 5,581 sq ft Part Second Floor is available in plug & play condition ready for occupation. Furnished to a high standard the workspace includes desks, meeting rooms and breakout areas.

#### Part Second Floor – 5,581 sq ft | 518.5 sq m

White Lion Street

| Workstations           | 50   | 6 person meeting room   | 01 | Lounge area | 01 |
|------------------------|------|-------------------------|----|-------------|----|
| 12 person boardroom    | 01   | Informal meeting room   | 01 | Call pods   | 02 |
| 10 person meeting room | n 01 | Kitchen / breakout area | 01 | Reception   | 01 |