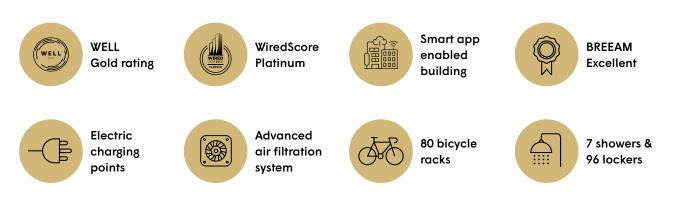

## **The Building**

The final space in 10 White Lion Street provides 5,581 sq ft of new build, Grade A, fully fitted office space in the heart of Angel.

The building boasts a high level of specification and excellent ESG credentials, with a focus on wellness and sustainability. This is reflected in the design and architecture, with exposed services and industrial finishes.