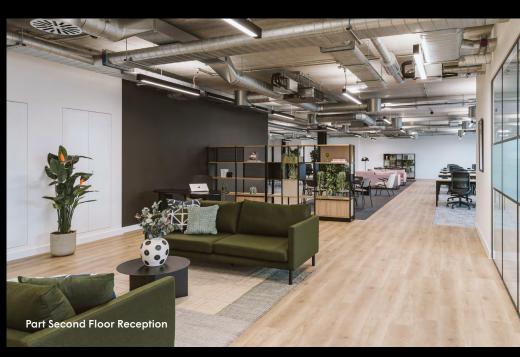

#### Part Second Floor – 5,581 sq ft | 518.5 sq m

White Lion Street

| Workstations           | 50   | 6 person meeting room   | 01 | Lounge area | 01 |
|------------------------|------|-------------------------|----|-------------|----|
| 12 person boardroom    | 01   | Informal meeting room   | 01 | Call pods   | 02 |
| 10 person meeting room | n 01 | Kitchen / breakout area | 01 | Reception   | 01 |