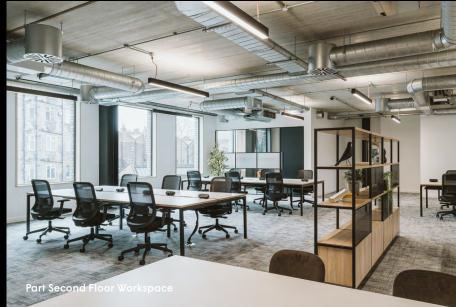

#### This efficient, flexible floor plate is complemented by design details throughout the building providing an inspiring environment.

The 5,581 sq ft Part Second Floor is available in plug & play condition ready for occupation. Furnished to a high standard the workspace includes desks, meeting rooms and breakout areas.

#### Part Second Floor – 5,581 sq ft | 518.5 sq m

White Lion Street

| Workstations           | 50   | 6 person meeting room   | 01 | Lounge area | 01 |
|------------------------|------|-------------------------|----|-------------|----|
| 12 person boardroom    | 01   | Informal meeting room   | 01 | Call pods   | 02 |
| 10 person meeting room | n 01 | Kitchen / breakout area | 01 | Reception   | 01 |