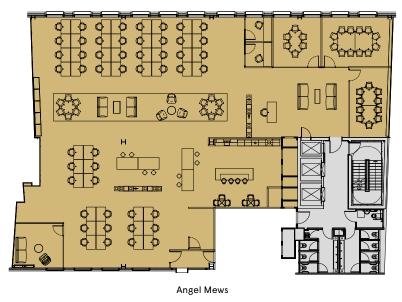

#### Part Second Floor – 5,581 sq ft | 518.5 sq m

White Lion Street

| Workstations           | 50   | 6 person meeting room   | 01 | Lounge area | 01 |
|------------------------|------|-------------------------|----|-------------|----|
| 12 person boardroom    | 01   | Informal meeting room   | 01 | Call pods   | 02 |
| 10 person meeting room | n 01 | Kitchen / breakout area | 01 | Reception   | 01 |

Floor plan for indicative purposes, not to scale.

Ν