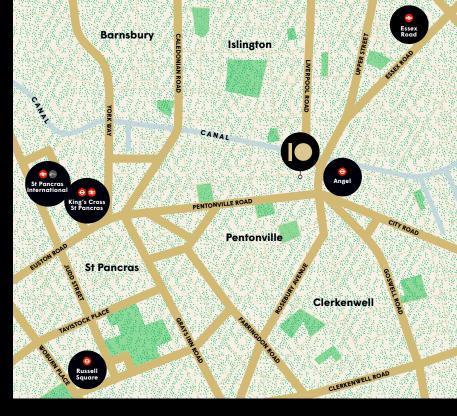

## Location

Positioned in an exceptional lifestyle and cultural destination, with excellent transport links from Angel.

10 White Lion Street is surrounded by celebrated destinations to eat, drink, shop and socialise, such as Exmouth Market, Coal Drops Yard and Old Street.

Transport is excellent, with Angel Station on your doorstep for a quick underground trip, as well as national rail services from Kings Cross and Old Street Stations.