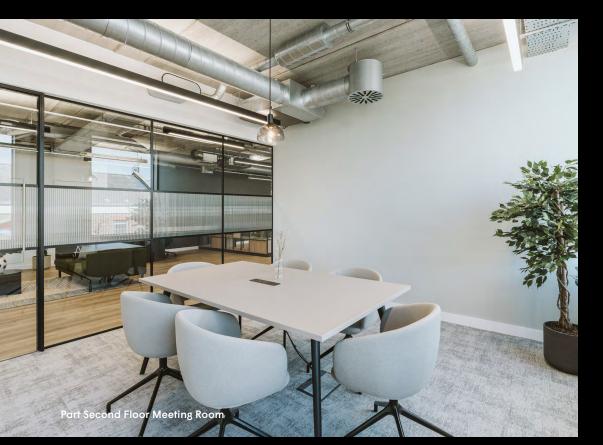

#### Part Second Floor – 5,581 sq ft | 518.5 sq m

White Lion Street

| Workstations           | 50   | 6 person meeting room   | 01 | Lounge area | 01 |
|------------------------|------|-------------------------|----|-------------|----|
| 12 person boardroom    | 01   | Informal meeting room   | 01 | Call pods   | 02 |
| 10 person meeting room | n 01 | Kitchen / breakout area | 01 | Reception   | 01 |