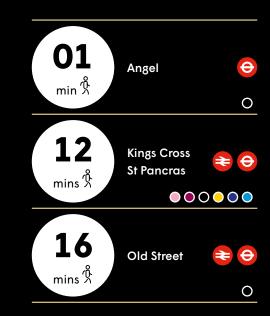

Transport is excellent, with Angel Station on your doorstep for a quick underground trip, as well as national rail services from Kings Cross and Old Street Stations.