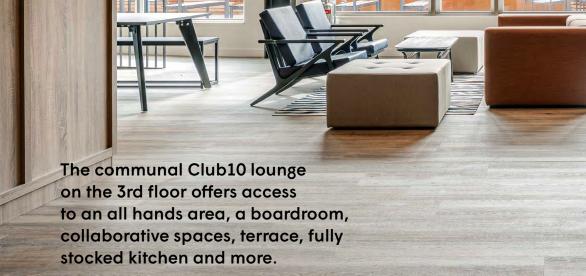

# **Specification**

1 T

Club10 communal spaces

NEAD.

INTREPACE

THNEENERAN

Meeting rooms and breakout areas