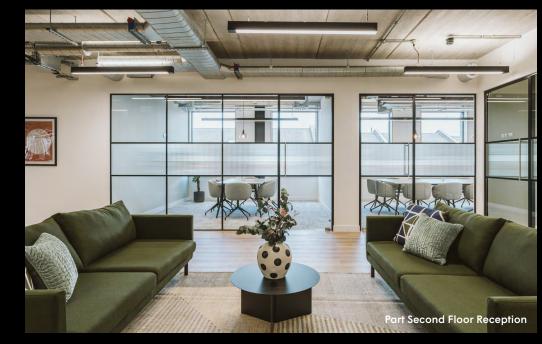

#### This efficient, flexible floor plate is complemented by design details throughout the building providing an inspiring environment.

The 5,581 sq ft Part Second Floor is available in plug & play condition ready for occupation. Furnished to a high standard the workspace includes desks, meeting rooms and breakout areas.

#### Part Second Floor – 5,581 sq ft | 518.5 sq m

White Lion Street

| Workstations           | 50   | 6 person meeting room   | 01 | Lounge area | 01 |
|------------------------|------|-------------------------|----|-------------|----|
| 12 person boardroom    | 01   | Informal meeting room   | 01 | Call pods   | 02 |
| 10 person meeting room | n 01 | Kitchen / breakout area | 01 | Reception   | 01 |